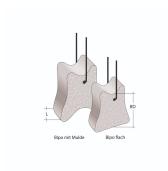

## Bipo mD with wire

The Bipo with wire can be mounted on upright and horizontal reinforcement. The Bipo is manufactured with a flat contact surface as standard and can also be supplied with a trough on request. The Bipo is manufactured with an inserted black binding wire, which is also available in a galvanized version on request.