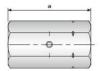

## **Connecting nut**

Made of machining steel, with stop pin, for extending tie rods. Comaptible with Uni rods. Not usable for styrene! Loadability of all accessory according to DIN 18216.

Weldable, quality S 355 (St 52-3) on request.

| Article<br>description | Comment/footnote on the variant | Thread | Height<br>a mm | SW<br>mm | Packaging piece/ metre/ metre by the metre/ bucket/ bag/ bundle/ box/ can | Weight<br>kg/piece |
|------------------------|---------------------------------|--------|----------------|----------|---------------------------------------------------------------------------|--------------------|
| 20450100               |                                 | B 15   | 105            | 30       | 50 pieces/bag                                                             | 0,440              |
| 20450200               | S 355 (St 52-3)                 | B 15   | 105            | 30       | 50 pieces/bag                                                             | 0,450              |
| 14450800               |                                 | B 20   | 110            | 36       | 25 pieces/bag                                                             | 0,630              |
| 21450700               |                                 | B 26,5 | 150            | 46       | 10 pieces/bag                                                             | 1,363              |