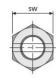

## **Connecting nut**

Made of machining steel, with stop pin, for extending tie rods. Comaptible with Uni rods. Not usable for styrene! Loadability of all accessory according to DIN 18216.

Weldable, quality S 355 (St 52-3) on request.

| Article<br>description | Comment/footnote on the variant | Thread | Height<br>a mm | SW<br>mm | Packaging piece/ metre/ metre by the metre/ bucket/ bag/ bundle/ box/ can | Weight<br>kg/piece |
|------------------------|---------------------------------|--------|----------------|----------|---------------------------------------------------------------------------|--------------------|
| 20450100               |                                 | B 15   | 105            | 30       | 50 pieces/bag                                                             | 0,440              |
| 20450200               | S 355 (St 52-3)                 | B 15   | 105            | 30       | 50 pieces/bag                                                             | 0,450              |
| 14450800               |                                 | B 20   | 110            | 36       | 25 pieces/bag                                                             | 0,630              |
| 21450700               |                                 | B 26,5 | 150            | 46       | 10 pieces/bag                                                             | 1,363              |