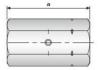

## **Connecting nut**

Made of machining steel, with stop pin, for extending tie rods. Comaptible with Uni rods. Not usable for styrene! Loadability of all accessory according to DIN 18216.

Weldable, quality S 355 (St 52-3) on request.

| Article<br>description | Comment/footnote on the variant | Thread | Height<br>a mm | SW<br>mm | Packaging piece/ metre/ metre by the metre/ bucket/ bag/ bundle/ box/ can | Weight<br>kg/piece |
|------------------------|---------------------------------|--------|----------------|----------|---------------------------------------------------------------------------|--------------------|
| 20450100               |                                 | B 15   | 105            | 30       | 50 pieces/bag                                                             | 0,440              |
| 20450200               | S 355 (St 52-3)                 | B 15   | 105            | 30       | 50 pieces/bag                                                             | 0,450              |
| 14450800               |                                 | B 20   | 110            | 36       | 25 pieces/bag                                                             | 0,630              |
| 21450700               |                                 | B 26,5 | 150            | 46       | 10 pieces/bag                                                             | 1,363              |