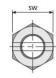

## **Connecting nut**

Made of machining steel, with stop pin, for extending tie rods. Comaptible with Uni rods. Not usable for styrene! Loadability of all accessory according to DIN 18216.

Weldable, quality S 355 (St 52-3) on request.

| Article<br>description | Comment/footnote on the variant | Thread | Height<br>a mm | SW<br>mm | Packaging piece/ metre/ metre by the metre/ bucket/ bag/ bundle/ box/ can | Weight<br>kg/piece |
|------------------------|---------------------------------|--------|----------------|----------|---------------------------------------------------------------------------|--------------------|
| 20450100               |                                 | B 15   | 105            | 30       | 50 pieces/bag                                                             | 0,440              |
| 20450200               | S 355 (St 52-3)                 | B 15   | 105            | 30       | 50 pieces/bag                                                             | 0,450              |
| 14450800               |                                 | B 20   | 110            | 36       | 25 pieces/bag                                                             | 0,630              |
| 21450700               |                                 | B 26,5 | 150            | 46       | 10 pieces/bag                                                             | 1,363              |