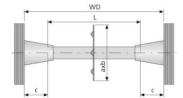

Calculation of tube length (L): L = WD - 2c

Please order tubes cut to length separately.