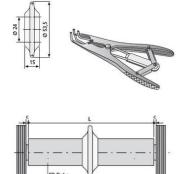

## SD water barrier

Swellable SD type water stop to prevent the ingress of water. Fitted using BETOMAX® SD installation pliers.

New type of sealing ring which utilises synthetic elastomers Swelling commences automatically upon contact with moisture and wetness

Swelling capacity specifically designed for sealing concrete Universally applicable with fiber-reinforced concrete, steel distance tubes and plastic tubes with diameters ranging from 22 to 40 mm Simple fitting and reliable handling when using BETOMAX® SD installation pliers

Calculation of tube length Dist FB 22, Dist K-22 and Dist ST-22 (L): L = WD - 2c

Please order tubes cut to length separately.

| Article<br>description | Title of variant                              | Ø internal<br>mm | Ø external<br>mm | Packaging piece/<br>metre/ metre by<br>the metre/<br>bucket/ bag/<br>bundle/ box/ can | Weight<br>kg/metre |
|------------------------|-----------------------------------------------|------------------|------------------|---------------------------------------------------------------------------------------|--------------------|
| 61922888               | FB round tube 22,<br>blanks                   | 22               | 40               | Metre                                                                                 | 1,760              |
| 63122130               | Dist K-22 rough, blanks                       | 22               | 26               | Metre                                                                                 | 0,210              |
| 63126190               | Dist K-26 rough, blanks                       | 26               | 30               | Metre                                                                                 | 0,240              |
| 63132190               | Dist K-32 rough, blanks                       | 32               | 36               | Metre                                                                                 | 0,285              |
| 62022150               | Dist St-22, blanks                            | 24,800           | 26               | Metre                                                                                 | 0,378              |
| 61822381               | SD-Ring seal<br>for Dist K-22 to<br>Dist K-32 |                  |                  | 1 piece                                                                               | 0,017              |
| 61822382               | SD-Ring seal, large<br>for FB round tube 22   |                  |                  | 1 piece                                                                               | 0,025              |
| 61822400               | SD-Assembly pliers                            |                  |                  | 1 piece                                                                               | 0,313              |
|                        |                                               |                  |                  |                                                                                       |                    |