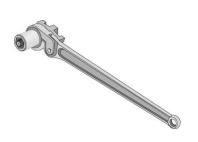

## Special MKK® wrench

For removing the MKK®. Functional and secure tool which avoids tilting and slipping.

An inexpensive alternative to the special MKK® spanner: the MKK® spanner.

| Article description | Title of variant | Packaging piece/ metre/ metre by the metre/<br>bucket/ bag/ bundle/ box/ can | Weight kg/piece |
|---------------------|------------------|------------------------------------------------------------------------------|-----------------|
| 90418000            | BETOMAX® 15      | 1 piece                                                                      | 2,450           |
| 90414600            | BETOMAX® 20      | 1 piece                                                                      | 2,860           |
| 90420400            | BETOMAX® 26,5    | 1 piece                                                                      | 7,320           |