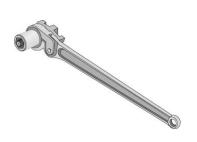

## Special MKK® wrench

For removing the MKK®. Functional and secure tool which avoids tilting and slipping.

An inexpensive alternative to the special MKK® spanner: the MKK® spanner.

| Article description | Title of variant | Packaging piece/ metre/ metre by the metre/<br>bucket/ bag/ bundle/ box/ can | Weight kg/piece |
|---------------------|------------------|------------------------------------------------------------------------------|-----------------|
| 90418000            | BETOMAX® 15      | 1 piece                                                                      | 2,450           |
| 90414600            | BETOMAX® 20      | 1 piece                                                                      | 2,860           |
| 90420400            | BETOMAX® 26,5    | 1 piece                                                                      | 7,320           |