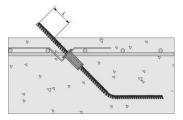

## **Anchoring loop**













## **Anchoring loop**

| Article<br>description | Working<br>load | Thread | B<br>cm | A<br>cm | C<br>cm | D<br>cm | Packaging<br>piece/ metre/<br>metre by the<br>metre/ bucket/<br>bag/ bundle/<br>box/ can | Weight<br>kg/piece |
|------------------------|-----------------|--------|---------|---------|---------|---------|------------------------------------------------------------------------------------------|--------------------|
| 18581750               | 85              | B 15   | 40      | 30      | 30      | 23      | 1 piece                                                                                  | 2,710              |
| 14581530               | 150             | B 20   | 40      | 30      | 30      | 28      | 1 piece