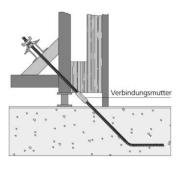

## **Anchoring loop**













## **Anchoring loop**

| Article<br>description | Working<br>load | Thread | B<br>cm | A<br>cm | C<br>cm | D<br>cm | Packaging<br>piece/ metre/<br>metre by the<br>metre/ bucket/<br>bag/ bundle/<br>box/ can | Weight<br>kg/piece |
|------------------------|-----------------|--------|---------|---------|---------|---------|------------------------------------------------------------------------------------------|--------------------|
| 18581750               | 85              | B 15   | 40      | 30      | 30      | 23      | 1 piece                                                                                  | 2,710              |
| 14581530               | 150             | B 20   | 40      | 30      | 30      | 28      | 1 piece