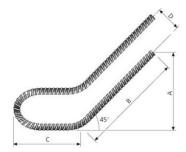

## **Anchoring loop**

## **Anchoring loop**

| Article<br>description | Working<br>load | Thread | B<br>cm | A<br>cm | C<br>cm | D<br>cm | Packaging<br>piece/ metre/<br>metre by the<br>metre/ bucket/<br>bag/ bundle/<br>box/ can | Weight<br>kg/piece |
|------------------------|-----------------|--------|---------|---------|---------|---------|------------------------------------------------------------------------------------------|--------------------|
| 18581750               | 85              | B 15   | 40      | 30      | 30      | 23      | 1 piece                                                                                  | 2,710              |
| 14581530               | 150             | B 20   | 40      | 30      | 30      | 28      | 1 piece                                                                                  | 3,900              |
| 17581620               | 245             | B 26,5 | 45      | 34      | 45      | 30      | 1 piece                                                                                  | 9,200              |