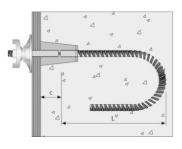

## Loop hook

Made from weldable and bendable BETOMAX® tie rods 15, 20 and 26.5 Same applications as pigtail anchor, but also for smaller wall thicknesses

| Article description | Thread | c mm | L mm | Packaging piece/ metre/ metre<br>by the metre/ bucket/ bag/<br>bundle/ box/ can | Weight kg/piece |
|---------------------|--------|------|------|---------------------------------------------------------------------------------|-----------------|
| 18570250            | B 15   | 50   | 250  | 25 pieces/bag                                                                   | 0,670           |
| 18570450            | B 15   | 50   | 450  | 1 piece                                                                         | 0,980           |
| 14570500            | B 20   | 65   | 500  | 1 piece                                                                         | 2,250           |
| 17570650            | B 26,5 | 70   | 650  | 1 piece                                                                         | 4,630           |