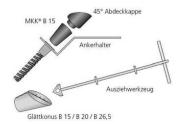

## Smoothing cone B15 - B20 - B26.5 and smoothing cone installation

The finishing cone for the perfect concrete surface.

## Applications, features, properties and benefits

Recessed installation of the lost anchor rod Cone can be fitted at precisely 45° Finishes perfectly flush with the surface

Cone can be easily removed with the help of the extraction tool (forB20 und B26.5)

A connecting nut can be easily fitted once the cone has been pulled Closing mortaring of the recess with BETOMAX® sealing mortar MKK Cap 45° B15 for a precise 45° positioning with MKK B15 Use without additional coupling nut

Cap removal without special tool (with carpenter hammer only) Additional compensation washer available

| Article description | Title of variant                          | Packaging piece/ metre/<br>metre by the metre/ bucket/<br>bag/ bundle/ box/ can | Weight<br>kg/piece |
|---------------------|-------------------------------------------|---------------------------------------------------------------------------------|--------------------|
| 18402000            | MKK® Betomax 15                           | 25 pieces/bag                                                                   | 0,500              |
| 18409145            | MKK® cover cap 45° B 15                   | 20 pieces/bag                                                                   | 0,040              |
| 18409146            | Sealing washer for MKK® skew compensation | 100 pieces/bag                                                                  | 0,001              |
| 18581200            | Anchor holder B 15                        | 40 pieces/bag                                                                   | 0,500              |
| 18409140            | Smoothing cone B 15 45°                   | 1 piece                                                                         | 0,075              |
| 14409245            | Smoothing cone B 20 45°                   | 40 pieces/bag                                                                   | 0,090              |
| 14581200            | Anchor holder B 20 45°                    | 40 pieces/bag                                                                   | 0,500              |
| 21409245            | Smoothing cone B 26.5 45°                 | 40 pieces/bag                                                                   | 0,090              |
| 17581200            | Anchor holder B 26.5 45°                  | 40 pieces/bag                                                                   | 0,500              |
| 90414500            | Extraction tool                           | 1 piece                                                                         | 0,320              |