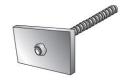

## **Locking anchor**

Suitable for use as a one-sided anchoring.

Typically used for climbing formwork, scaffold anchors and thin-walled structures.

Consists of bendable and weldable B 15 threaded tie rod and plate (90  $\times$  120  $\times$  10 mm).