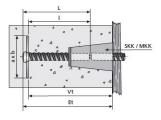

Vt = Anchoring depth

Et = Installed depth

Rod failure at max. tensile load

| Article<br>description | Title of<br>variant       | Length<br>mm | Thread | a<br>mm | b<br>mm | Et<br>mm | L<br>mm | t<br>mm | Vt<br>mm | Packaging<br>piece/<br>metre/<br>metre by<br>the<br>metre/<br>bucket/<br>bag/<br>bundle/<br>box/ can | Weight<br>kg/piece |
|------------------------|---------------------------|--------------|--------|---------|---------|----------|---------|---------|----------|------------------------------------------------------------------------------------------------------|--------------------|
| 18901016               | Barrier<br>anchor B<br>15 | 160          | B 15   | 90      | 120     | 230      | 180     | 10      | 210      | 1 piece                                                                                              | 1,120              |
| 18901099               | Barrier<br>anchor B<br>15 | on request   | B 15   |         |         |          |         |         |          | 1 piece                                                                                              | auf Anfrage        |