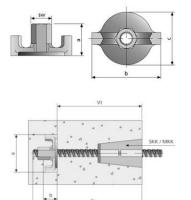

## ROTOR

Casting, for one-sided anchoring. Max. load depends on the concrete quality and anchoring depth (Vt). Compatible with Uni 15.

Concrete quality C 20/25 VT = 20cm for 90 kN working load

| Article<br>description | Title of<br>variant | a<br>mm | b<br>mm | c<br>mm | SW<br>mm | Packaging piece/<br>metre/ metre by<br>the metre/ bucket/<br>bag/ bundle/ box/<br>can | Weight<br>kg/piece |
|------------------------|---------------------|---------|---------|---------|----------|---------------------------------------------------------------------------------------|--------------------|
| 20467001               | Rotor B 15          | 50      | 95      | 70      | 27       | 50 pieces                                                                             | 0,410              |