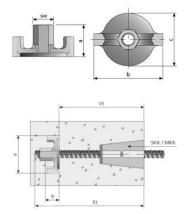

## **ROTOR**

Casting, for one-sided anchoring. Max. load depends on the concrete quality and anchoring depth (Vt). Compatible with Uni 15.

Concrete quality C 20/25 VT = 20cm for 90 kN working load

| Article<br>description | Title of<br>variant | a<br>mm | b<br>mm | c<br>mm | SW<br>mm | Packaging piece/<br>metre/ metre by<br>the metre/ bucket/<br>bag/ bundle/ box/<br>can | Weight<br>kg/piece |
|------------------------|---------------------|---------|---------|---------|----------|---------------------------------------------------------------------------------------|--------------------|
| 20467001               | Rotor B 15          | 50      | 95      | 70      | 27       | 50 pieces                                                                             | 0,410              |