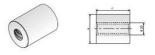

| Article<br>description | Title of<br>variant               | Ø<br>mm | a<br>mm | b<br>mm | c<br>mm | h<br>mm | Packaging piece/ metre/ metre by the metre/ bucket/ bag/ bundle/ box/ can | Weight<br>kg/piece |
|------------------------|-----------------------------------|---------|---------|---------|---------|---------|---------------------------------------------------------------------------|--------------------|
| 20198100               | FITSCH® B 15                      |         | 130     | 30      | 50      |         | 50 piece                                                                  | 0,374              |
| 14536070               | FITSCH® B 20                      | 60      |         |         |         | 70      | 1 piece                                                                   | 1,330              |
| 21199100               | FITSCH® B<br>26,5 (on<br>request) | 80      |         |         |         | 80      | 1 piece                                                                   | 3,410              |