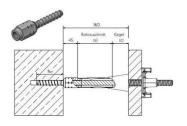

## **K-TEC-MS concrete screw**

K-TEC-MS© from BETOMAX® systems is used for one-sided anchoring in existing concrete substrates.

Load data:

characteristic pull-out values for C 20/25 = 28.9 kN (according to test certificate no. 213000080-19 de MPA NRW)