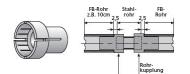

## Pipe coupling St.-22-FB 22

Plastic connecting piece for steel spacer tube 22 with fibrous concrete spacer tube (FB 22).

Steel spacer tube cut size = wall thickness - 5 mm (5 mm for both couplings, disregarding deduction for taper)