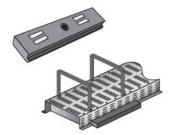

## **BETOMAX®** PU magnet

PU magnet for securing COMAX® to steel shuttering. Easily applied and removed thanks to screw thread.

## **Applications, features, properties and benefits** Benefits:

Extremely powerful magnet: 4 magnets per 1.25 m element, 6 magnets per 2.50 m element

Special shape - with groove - exact fit for COMAX® P

Highly resistant: may be re-used up to ten times

Easily employed - tools or aids not required. Removal with the help of the embedded screw thread.

Suitable for pre-cast sections and construction sites.

| Article description | Title of variant                                                                      | Packaging piece/ metre/ metre<br>by the metre/ bucket/ bag/<br>bundle/ box/ can | Weight<br>kg/piece |
|---------------------|---------------------------------------------------------------------------------------|---------------------------------------------------------------------------------|--------------------|
| 43880010            | BETOMAX® PU magnet, colour<br>green .<br>Length 14 cm, width 3,0 cm,<br>height 2,0 cm | 1 piece                                                                         | 0,250              |
| 90414550            | Extraction tool for PU magnet                                                         | 1 piece                                                                         | 0,090              |