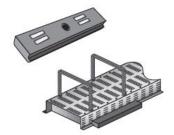

## **BETOMAX®** PU magnet

PU magnet for securing COMAX® to steel shuttering. Easily applied and removed thanks to screw thread.

## Applications, features, properties and benefits

Benefits:

Extremely powerful magnet: 4 magnets per 1.25 m element, 6 magnets per 2.50 m element

Special shape - with groove - exact fit for COMAX® P

Highly resistant: may be re-used up to ten times

Easily employed - tools or aids not required. Removal with the help of the embedded screw thread.

Suitable for pre-cast sections and construction sites.

| Article description | Title of variant                                                                      | Packaging piece/ metre/ metre<br>by the metre/ bucket/ bag/<br>bundle/ box/ can | Weight<br>kg/piece |
|---------------------|---------------------------------------------------------------------------------------|---------------------------------------------------------------------------------|--------------------|
| 43880010            | BETOMAX® PU magnet, colour<br>green .<br>Length 14 cm, width 3,0 cm,<br>height 2,0 cm | 1 piece                                                                         | 0,250              |
| 90414550            | Extraction tool for PU magnet                                                         | 1 piece                                                                         | 0,090              |