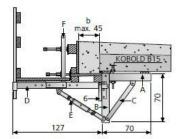

## **Technical data**

A = Fastening rail 70 E = Spindle M 24

B = Joint piece 70 F = Shuttering support 65/55

C = Strut 65 G = Bold and split pin

D = Shuttering rail 1.27 H = Safety rail post

6 = Height adjuster 4 = Gangway 0.75 (on request)