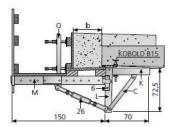

## **Technical data**

K = Fastening rail 70 6 = Height adjuster L = Joint piece 72.5 26 = Spindle M 30 C = Strut 65 O = Shuttering support 65/65 M = Shuttering rail 1.50 G = Bolt and split pin H = Safety rail post