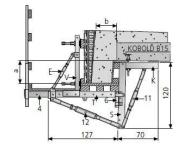

## Cornice console 2000 - 1.27 - 1.20 (projecting downwards)

For overhanging, suspended decks.

## **Technical data**

K = Fastening rail 70 12 = Spindle M 30 S

S = Joint piece 1.20 V = Shuttering support 1.0

T = Shuttering rail 1.27 W = Bolt and split pin

E = Spindle M 24 H = Safety rail post with extension

6 = Height adjuster 4 = Gangway

11 = Spindle M 30