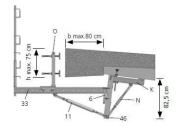

## **Technical data**

K = Clamping ledger 70 11 = Spindle M 30 S 46 = Clamping lug 82.5 O = Formwork support 65/65 N = Spindle M 30 6 = Height adjustment 33 = Formwork ledger 1.80