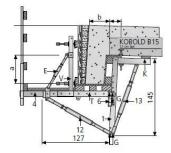

## **Technical data**

K = Fastening rail 70 13 = Spindle M 36

1 = Joint piece 1.45 V = Shuttering support 1.0

T = Shuttering rail 1.27 W = Bolt and split pin

E = Spindle M 24 H = Safety rail post

6 = Height adjuster 4 = Gangway

12 = Spindle M 30 S