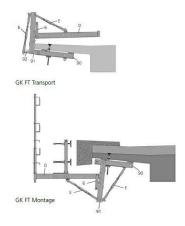

## Cornice bracket 2000 - 1.27 for prefabricated elements

Console is folded onto the precast element during transport. After placing the precast element, just fold it over and it is immediately ready for use.

## **Technical data**

D = Shuttering bolt 1.27 91 = Clamping strap 83.5

E = Spindle M24 92 = Transport lock

F = Formwork support 65/55 W = Bolt

6 = Height adjustment G1 = Cotter pin

90 = Clamping bolt 76