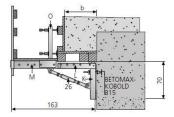

## **Technical data**

K = Fastening rail 70 26 = Spindle M 30 L = Joint piece 72.5 O = Shuttering support 65/65 M = Shuttering rail 1.50 G = Bolt and split pin H = Safety rail post