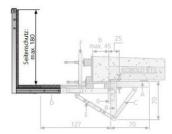

## Side protection 1.80

Accessory for the GK-2000 system, alternative to the BX guardrail as fully planked safety rail from structures above and under rail and road structures, e.g. electric railwaytracks and motorways.

Compatible with all GK-2000 types Insert for bolting

Vertical level up to 1.80 metres with possible full-surface planking, either with nailing straps and/or clamping retainers
May be supplemented with BX earthing accessories.