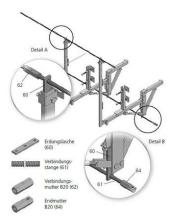

## Grounding system

For grounding the canopy framework over electrified railroad lines. Approval of the DB available.

Components of the grounding system DB with side protection 1.80

**Comment to article** Rent on request.

| Article description | Title of variant                          | Packaging piece/ metre/ metre by the metre/ bucket/ bag/ bundle/ box/ can | Weight kg/piece |
|---------------------|-------------------------------------------|---------------------------------------------------------------------------|-----------------|
| 44362590            | Earthing lug (60)                         | 1 piece                                                                   | 1,4             |
| 44362591            | Connecting rod (61)<br>BETOMAX 20 (2,00m) | 1 piece                                                                   | 5,2             |
| 44362594            | Connecting nut B20 (62)                   | 1 piece                                                                   | 0,650           |
| 44362592            | End nut B20 (64)                          | 1 piece                                                                   | 0,520           |