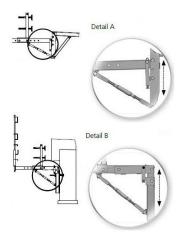

## Height adjustment

For height adjustment and inclination adjustment of the formwork beam.

**Comment to article** Rent on request.

| Article description | Title of variant                                                  | Packaging piece/ metre/<br>metre by the metre/ bucket/<br>bag/ bundle/ box/ can | Weight<br>kg/piece |
|---------------------|-------------------------------------------------------------------|---------------------------------------------------------------------------------|--------------------|
| 44362546            | Height adjusters 6 for superstructure<br>brackets (3xW/G1)        | 1 piece                                                                         | 8,2                |
| 44362580            | Height adjusters 25 for casement<br>brackets<br>(2xW, 1x28, 3xG1) | 1 piece                                                                         | 10,700             |