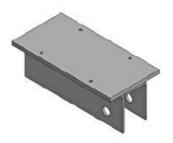

## Bracket support (Q) for floor fixing and longitudinal bracing

Is placed on the formwork ledger and bolted. For fastening the scaffold planks.