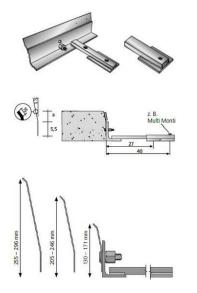

## Schrammboard formwork for caps

Cap formwork, on the roadway side with height-adjustable sheet steel on a carrier profile for curb formation in accordance with RiZ-ING Chapters 1-5, 6, 7, 9 and 10. Additional component: S-carrier extension 200 to avoid penetration of the seal in the curb area when dowelling.

Height-adjustable attachment of the formwork sheet to the carrier profile Fixing of the formwork either by means of ballasting or anchoring in the subsoil (anchoring with concrete screws) e.g. B. Multi-Monti screws 12x80 or 12x100 (SW 18mm), <u>see work aids</u>, on request S-beam extension 200: Simply attachable, increasing the distance between the anchor formwork and the dowel axis by 13 cm to 40 cm Optimum flexibility and incline change adjustment