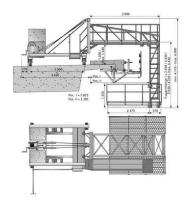

## MTW 72 assembly carriage

Permissible load: 150 kg per m<sup>2</sup> or 6 people

For assembly and disassembly as well as for moving the MTW's 72, the boom and work platform are raised with the help of the winch (crank can be removed)

Protected access in the modular construction (walkway with safety ladder) traction:

- manually by site personnel
- Motorized vehicles
- Grab pull (manual)

Required accessories:

- Undercarriage elevation 10, 17 or 34 cm
- Stage covering made of perforated sheets
- Mast extensions 20, 50, 80 or 100 cm
- Outrigger shortening (additional frame) with low Space requirements (insufficient lane width) Own weight:

Assembly trolley approx. 25 kN (2.5 t) counterweight 45 kN (4.5 t) For further information, see assembly and instructions for use