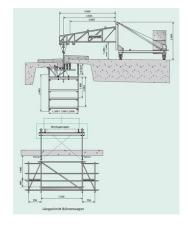

## MTW 72 assembly carriage with MGB center cornice platform

This combination is used especially in the area of the central cornice. The stage platform offers ideal conditions for assembly work and visual inspections under the bridge. The flow of traffic on the side of the bridge that is being used is not affected.

The middle cornice platform can be flanged to the BETOMAX® assembly trolley MTW 72 with the help of the additional traverse
For assembly work below the bridge
Working platform is available in widths of 1.20 m, 1.50 m or 2.00 m
Can be used as a pre and post runner
Space-saving one-sided operation
No additional structure required; Stage is delivered completely preassembled
Scaffold tube construction with perforated sheets as floor
Other stage dimensions on request
Permissible platform load:

3 1

100 kg per m<sup>2</sup> and 200 kg moving single load