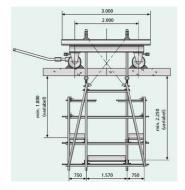

## Middle cornice platform MGB on mobile frame

Mobile work platform for the efficient installation of BETOMAX® cornice consoles and pipelines or inspection views or renovation work under the central cap areas of bridge superstructures that are close together.

Permissible platform load:

100 kg per m<sup>2</sup> and 200 kg moving single load

For assembly work below the bridge in tight spaces in the central canopy area.

The work platform is available in widths of 1.20 m, 1.50 m and 2.00 m Can be used as a pre- or post-runner

Forerunner = assembly, follower = dismantling