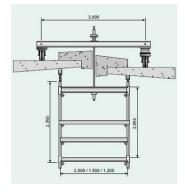

## Middle cornice platform MGB on mobile frame

Mobile work platform for the efficient installation of BETOMAX® cornice consoles and pipelines or inspection views or renovation work under the central cap areas of bridge superstructures that are close together.

Permissible platform load:

100 kg per m<sup>2</sup> and 200 kg moving single load

For assembly work below the bridge in tight spaces in the central canopy area.

The work platform is available in widths of 1.20 m, 1.50 m and 2.00 m Can be used as a pre- or post-runner

Forerunner = assembly, follower = dismantling