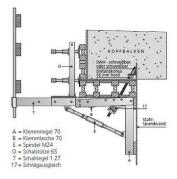

## Sheet pile console SWK 2000-70-s

With the BETOMAX® sheet piling bracket 2000/70-s it is possible to produce head beams on sheet piling profiles safely and efficiently. All the advantages of the BETOMAX® cornice bracket 2000 in terms of adjustment options and safety devices (e.g. walkway with railing posts) can be used.