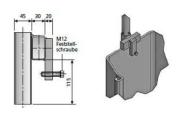

## Griffin<sup>®</sup> for sheet piling

Railing post holder for the secure installation of BETOMAX® railing posts on sheet piling profiles and similar components with a material thickness of up to 27 mm.