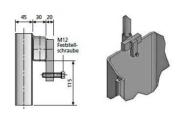

## Griffin<sup>®</sup> for sheet piling

Railing post holder for the secure installation of BETOMAX® railing posts on sheet piling profiles and similar components with a material thickness of up to 27 mm.

**Comment to article** Rent on request.

| Article description | Title of variant        | Packaging piece/ metre/ metre by the<br>metre/ bucket/ bag/ bundle/ box/ can | Weight kg/piece |
|---------------------|-------------------------|------------------------------------------------------------------------------|-----------------|
| 35789700            | Greif® for sheet piling | 1 piece                                                                      | 3,220           |