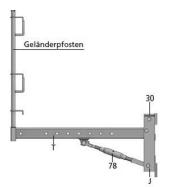

## Wing bracket

Serves as working scaffold and for fall protection.

30 = Suspension J = Clamping strap 50 T = Formwork ledger 1.27 78 = Spindle M30

**Comment to article** Rent on request.

| Article description | Title of variant            | Packaging piece/ metre/ metre by the<br>metre/ bucket/ bag/ bundle/ box/ can | Weight kg/piece |
|---------------------|-----------------------------|------------------------------------------------------------------------------|-----------------|
| 44102220            | Wing bracket                | 1 piece                                                                      | 34,500          |
| 35213250            | Railing post                | 1 piece                                                                      | 4,600           |
| 35350000            | Extension for railing posts | 1 piece                                                                      | 5,760           |