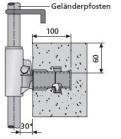

## Plug

\* Vergrößerung durch Verlängerungsstück auf Anfrage.

Railing post holder for holding the BETOMAX® railing post on the edges of ceilings and bridge superstructures made of concrete in conjunction with the plug socket that was concreted in beforehand.

## Applications, features, properties and benefits

Properties, advantages:

Simple assembly of the plug sleeve on the inside of the edge formwork Snapping the plug into the sleeve after stripping or before installing the fall protection

No hindrances to subsequent trades, e.g. B. Sealing work by lateral anchoring

The cover prevents the ingress of concrete during the concreting process