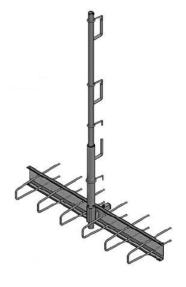

## Plug

\* Vergrößerung durch Verlängerungsstück auf Anfrage.

Railing post holder for holding the BETOMAX® railing post on the edges of ceilings and bridge superstructures made of concrete in conjunction with the plug socket that was concreted in beforehand.

## Applications, features, properties and benefits

Properties, advantages:

Simple assembly of the plug sleeve on the inside of the edge formwork Snapping the plug into the sleeve after stripping or before installing the fall protection