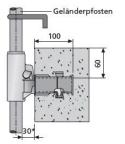

## Plug

\* Vergrößerung durch Verlängerungsstück auf Anfrage.

Railing post holder for holding the BETOMAX® railing post on the edges of ceilings and bridge superstructures made of concrete in conjunction with the plug socket that was concreted in beforehand.