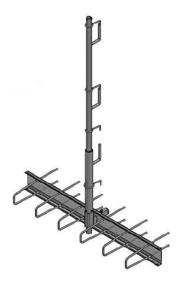

## Plug

\* Vergrößerung durch Verlängerungsstück auf Anfrage.

Railing post holder for holding the BETOMAX® railing post on the edges of ceilings and bridge superstructures made of concrete in conjunction with the plug socket that was concreted in beforehand.

## Applications, features, properties and benefits

Properties, advantages:

Simple assembly of the plug sleeve on the inside of the edge formwork Snapping the plug into the sleeve after stripping or before installing the fall protection