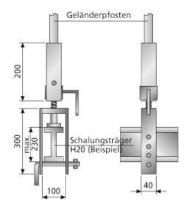

## **Greif® New**

Clampable railing post holder. Suitable for wooden beams and steel profiles.

## Applications, features, properties and benefits

Advantages:

Tightening the spindle sleeve without special tools Quick adjustment is achieved by means of a crossbar that can be used step

Rotatable support for the toe board