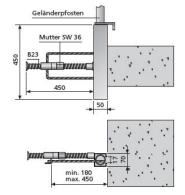

## B-Greif® for bridge edges

Guardrail post holder for accommodating BETOMAX® guardrail posts on the superstructure edges of bridges.

## Applications, features, properties and benefits

Easy assembly at the edge of bridge superstructures by pushing and bracing against the lateral connection reinforcement loop Sealing work in the edge area of bridge superstructures can be carried out without hindrance
No anchoring in concrete