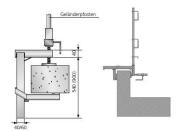

## **Grab for slab edges**

Clampable railing post holder for vertical and horizontal component edges.

The maximum component thickness that can be clamped is 40 cm or 80 cm.

## Applications, features, properties and benefits

Quick adjustment by inserting the movable leg in increments Tightening the spindle sleeve without special tools