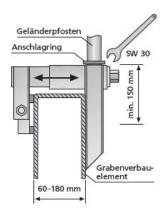

## **Grab for trench shoring**

Clampable railing post holder for use on trench shoring elements. Suitable for element and wall thicknesses between 60 and 180 mm.

## Applications, features, properties and benefits

Properties, advantages:

Easy to assemble by sliding it vertically onto the trench shoring element Large adjustment range Quick to use
No additional fixings required