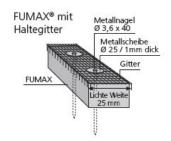

### Laying/Fixing:

Holding grid with rondelles and bolts Glue with contact adhesive or BETOFIX Compensation of unevenness and sticking with the help of Betoquell

No overlaps - the source tape is butted

Attach the retaining grid and fasten it with bolts using washers Betoquell for gluing and leveling out unevenness

| Article description | Title of variant                                  | Packaging piece/<br>metre/ metre by the<br>metre/ bucket/ bag/<br>bundle/ box/ can | Weight<br>kg/metre | Weight<br>kg/piece |
|---------------------|---------------------------------------------------|------------------------------------------------------------------------------------|--------------------|--------------------|
| 86419025            | FUMAX® Type S 18 x 23 mm                          | 8 x 5 metres/carton<br>18 cartons/pallet                                           | 0,680              |                    |
| 86411000            | Retaining grid à 1,00 m                           | 40 x 1 metre/bunch                                                                 | 0,040              |                    |
| 86430015            | FUMAX® Fondelle with bolt                         | 100 pieces                                                                         |                    | 1,260              |
| 86300223            | Masonry drill 5 mm                                | 1 piece                                                                            |                    | 0,040              |
| 86430000            | FUMAX® clamp                                      | 200 pieces                                                                         |                    | 1,830              |
| 86300220            | Impact dowel 5 x 35 mm                            | 200 pieces                                                                         |                    | 0,320              |
| 86431014            | Betoquell levelling paste 310<br>ml               | Cartridge                                                                          |                    | 0,460              |
| 86430052            | Betofix adhesive 600 ml<br>tubular bag with spout | Tubular bag                                                                        |                    | 0,920              |
| 86430060            | Press for tubular bags                            | 1 piece                                                                            |                    | 1,020              |