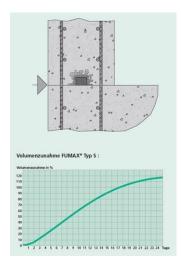

### Applications, features, properties and benefits

Natural bentonite swelling tape based on calcium bentonite Self-swelling when exposed to water Seals due to volume increase/swelling pressure Almost no delay in the start of swelling