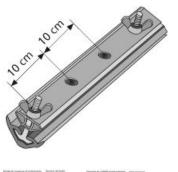

| Article description | Title of variant               | Packaging piece/ metre/<br>metre by the metre/<br>bucket/ bag/ bundle/<br>box/ can | Weight<br>kg/metre | Weight<br>kg/piece |
|---------------------|--------------------------------|------------------------------------------------------------------------------------|--------------------|--------------------|
| 30606110            | CORNER® plastic outside        | 2 metres                                                                           | 0,872              |                    |
| 30606120            | CORNER® plastic inside         | 2 metres                                                                           | 0,395              |                    |
| 30611000            | CORNER <sup>®</sup> blanks     | linear metre                                                                       | 1,265              |                    |
| 30622010            | Plastic screw CORNER®          | 100 pieces                                                                         |                    | 0,011              |
| 30622020            | Wing nut CORNER®<br>galvanised | 100 pieces                                                                         |                    | 0,033              |
| 30632000            | Cover cap CORNER®              | 100 pieces                                                                         |                    | 0,006              |