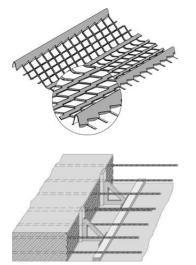

## STRECKMAX<sup>®</sup> and Streckmax Application

Ribbed expanded metal as permanent formwork Panel size: 2.50 m x 0.60 m =  $1.50 \text{ m}^2 (0.30 - 0.50)$ 

Wide range of applications Galvanised Diamond pattern for strong bond with concrete Ideal in combination with BETOMAX® Monomax injection system for trouble-free sealing of construction joints