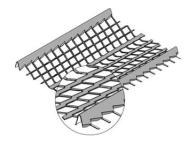

## STRECKMAX® and Streckmax Application

Ribbed expanded metal as permanent formwork Panel size:  $2.50 \text{ m} \times 0.60 \text{ m} = 1.50 \text{ m}^2 (0.30 - 0.50)$ 

Wide range of applications
Galvanised
Diamond pattern for strong bond with concrete
Ideal in combination with BETOMAX® Monomax injection system for
trouble-free sealing of construction joints