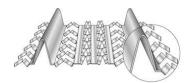

## **SUPER-STRECKMAX®**

Ribbed expanded metal as permanent formwork Panel size:  $2 \text{ m} \times 0.445 \text{ m} = 0.89 \text{ m}^2 (0.500)$ 

Wide range of applications
Galvanised
Ideal in combination with BETOMAX® - Monomax - injection system for problem-free construction joint sealing

High ribs for optimum joint interlocking and maximum stability

| Article description | Material     | Packaging        | Packaging    | Weight |
|---------------------|--------------|------------------|--------------|--------|
|                     | thickness mm | piece/pallet     | metre/pallet | kg/m²  |
| 31055000            | 0,500        | 100 piece/pallet | 89 m²        | 5,400  |