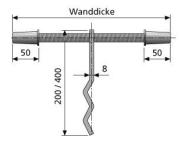

## **KIM-Anchor**

Spacer as formwork stop.

Press the corrugated anchor plate into the still fresh concrete along the approximate centre axis of the future wall. Instead of the plastic caps 50 mm (deduction 2 x 2.5 mm), end caps made of concrete (concrete cover 2 x 4.5 cm) can also be used. M 16 thread for precise alignment and great strength.

Dimensioning of the M 16 threaded rod when using concrete caps: Wall thickness -  $(2 \times 4.5 \text{ cm})$ 