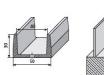

## **Base strip**

Spacer profile with nail holes for aligning and attaching wall shell elements. Instead of wooden slats, which swell and rot later. To avoid water circulation, do not arrange the base strip across the entire width, but offset.